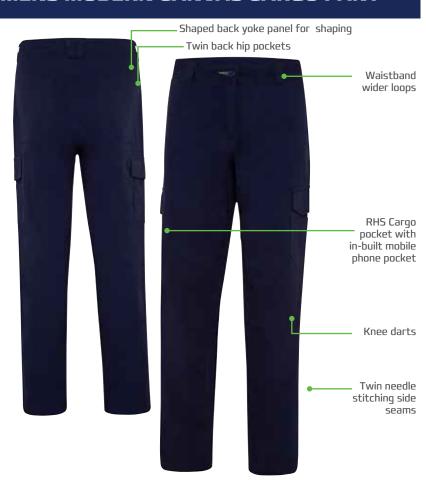

### **FEATURES & BENEFITS**

- NEW Ladies Modern fit cargo pant
- · Angled Front side pockets with RHS coin pocket
- · YKK nylon zipper
- Shaped back yoke
- Two back patch pockets
- Cargo pockets with pocket flaps and additional utility pockets
- Right cargo pocket with integrated mobile bellow pocket and has ruler entry at pocket flap
- · Knee darts detail